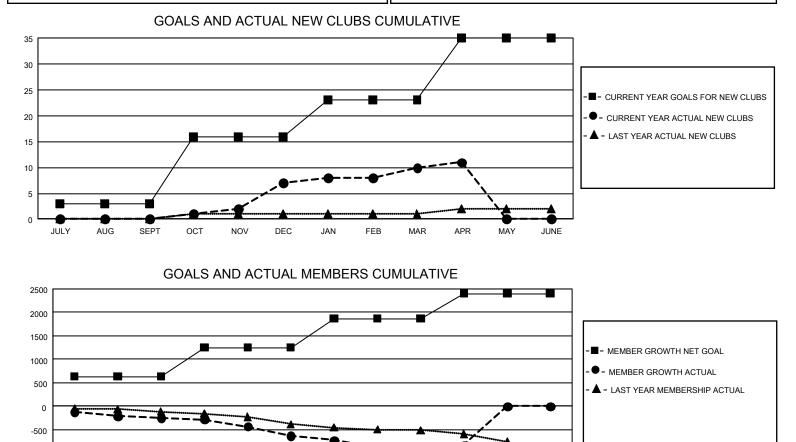

## GAT MONTHLY MEMBERSHIP PROGRESS REPORT

GMT Constitutional Area 1, Group E

REPORT DOES NOT INCLUDE CLUBS IN UNDISTRICTED AREAS.

| Clubs         |               |             |               | Members               |                       |                         |                                                    |  |
|---------------|---------------|-------------|---------------|-----------------------|-----------------------|-------------------------|----------------------------------------------------|--|
|               | RESULTS FOR   | R 2020-2021 |               | RESULTS FOR 2020-2021 |                       |                         |                                                    |  |
| QUARTER       | NEW CLUB GOAL | NEW CLUBS   | DROPPED CLUBS | QUARTER MEME          | ER GROWTH NET<br>GOAL | MEMBER GROWTH<br>ACTUAL | DROPPED<br>MEMBERS ACTUAL<br>(including transfers) |  |
| JULY/AUG/SEPT | 9             | 0           | 4             | JULY/AUG/SEPT         | 634                   | 518                     | 690                                                |  |
| OCT/NOV/DEC   | 39            | 7           | 2             | OCT/NOV/DEC           | 619                   | 601                     | 953                                                |  |
| JAN/FEB/MAR   | 21            | 3           | 11            | JAN/FEB/MAR           | 616                   | 501                     | 703                                                |  |
| APR/MAY/JUNE  | 36            | 1           | 0             | APR/MAY/JUNE          | 530                   | 240                     | 181                                                |  |

-1500 JULY AUG SEPT OCT NOV DEC JAN FEB MAR APR MAY JUNE

| DROPPED CLUBS: 17 |       | 451 CLUBS OF 1,045 ADDED 1 OR | GENDER DISTRIBUTION                 |                 |       |
|-------------------|-------|-------------------------------|-------------------------------------|-----------------|-------|
|                   |       | MORE NEW MEMBERS              | MALE                                | 22,617 (73.76%) |       |
| DROPPED MEMBERS   |       |                               | FEMALE                              | 8,046 (26.24%)  |       |
| DECEASED          | 451   | CLICK HERE FOR CUMULATIVE     | TOTAL FAMILY UNIT MEMBERS           |                 | 5,375 |
| CLUB CANCELLED    | 182   | MEMBERSHIP DATA               | FAMILY MEMBERS PAYING HALF DUES 2,7 |                 |       |
| OTHER             | 1,894 |                               |                                     |                 |       |
| TOTAL             | 2,527 |                               |                                     |                 |       |